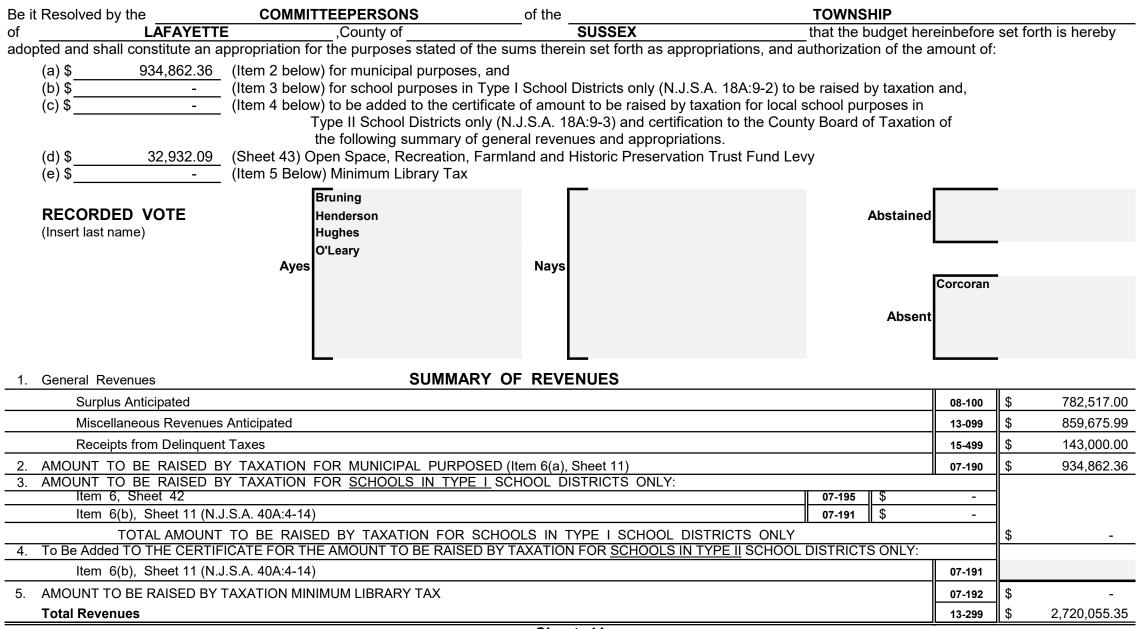

#### Section 1.

|        | Municipal Budget of the                    | TOWNSHIP                   | of                                                      | LAFAYETTE                       | , County of            | fSUSSEX                   | for the Fiscal Year 2020     |
|--------|--------------------------------------------|----------------------------|---------------------------------------------------------|---------------------------------|------------------------|---------------------------|------------------------------|
|        | Be it Resolved, that the following         | g statements of revenues   | s and appropriatio                                      | ns shall constitute the Municip | al Budget for the year | 2020;                     |                              |
|        | Be it Further Resolved, that said          | d Budget be published in   | the                                                     | New Jerse                       | y Herald               |                           |                              |
|        | in the issue of <u>March</u>               | <u>h 25</u> , 2020         |                                                         |                                 |                        |                           |                              |
|        | The Governing Body of the                  | TOWNSHIP                   | of                                                      | LAFAYETTE                       | does hereby ap         | prove the following as th | ne Budget for the year 2020: |
|        | <b>RECORDED VOTE</b><br>(Insert last name) |                            | Henderson<br>Bruning<br>Corcoran<br>Hughes<br>s O'Leary |                                 | Nays                   | Abstained                 |                              |
|        |                                            |                            |                                                         |                                 |                        | Absen                     | t                            |
|        | Notice is hereby given that the E          | Budget and Tax Resolution  | on was approved                                         | by the <u>COMMI</u>             | TTEEPERSONS            | _ of the                  | TOWNSHIP                     |
|        | LAFAYETTE                                  | , Count                    | y ofSL                                                  | JSSEX, onMa                     | arch 3rd               | , 2020.                   |                              |
|        | A Hearing on the Budget and Ta             | ax Resolution will be held | lat <u>TC</u>                                           | OWNSHIP OF LAFAYETTE            | , onA                  | pril 7                    | _, 2020 at                   |
| :30    | o'clock <u>p.m.</u> at which time a        | nd place objections to sa  | id Budget and Ta                                        | x Resolution for the year 2020  | may be presented by    | taxpayers or other        |                              |
| ereste | d persons.                                 |                            |                                                         |                                 |                        |                           |                              |

#### SUMMARY OF CURRENT FUND SECTION OF APPROVED BUDGET

|                                                                              |                                                                               | YEAR 2020    |
|------------------------------------------------------------------------------|-------------------------------------------------------------------------------|--------------|
| General Appropriations For: (Reference to item and sheet number should be or | nitted in advertised budget)                                                  | xxxxxxxxxxx  |
| 1. Appropriations within "CAPS" -                                            |                                                                               | xxxxxxxxxxx  |
| (a) Municipal Purposes {(Item H-1, Sheet 19)(N.J.S.A. 40A:4-45.2)}           |                                                                               | 1,406,036.82 |
| 2. Appropriations excluded from "CAPS" -                                     |                                                                               | xxxxxxxxxxx  |
| (a) Municipal Purposes {(Item H-2, Sheet 28)(N.J.S.A. 40A:4-53.3 as am       | ended)}                                                                       | 939,018.53   |
| (b) Local District School Purposes in Municipal Budget (Item K, Sheet        | 29)                                                                           | -            |
| Total General Appropriations excluded from "CAPS" (Item O, S                 | heet 29)                                                                      | 2,345,055.35 |
| 3. Reserve for Uncollected Taxes (Item M, Sheet 29) Based on Estimated       | 95.87% Percent of Tax Collections                                             | 375,000.00   |
|                                                                              | Building Aid Allowance 2020 - \$                                              |              |
| 4. Total General Appropriations (Item 9, Sheet 29)                           | for Schools-State Aid 2019 - \$                                               | 2,720,055.35 |
| 5. Less: Anticipated Revenues Other Than Current Property Tax (Item 5, Sheet | 11) (i.e. Surplus, Miscellaneous Revenues and Receipts from Delinquent Taxes) | 1,785,192.99 |
| 6. Difference: Amount to be Raised by Taxes for Support of Municipal Budget  | (as follows)                                                                  | xxxxxxxxxxxx |
| (a) Local Tax for Municipal Purposes Including Reserve for Un                | collected Taxes (Item 6(a), Sheet 11)                                         | 934,862.36   |
| (b) Addition to Local District School Tax (Item 6(b), Sheet 11)              |                                                                               | -            |
| (c) Minimum Library Tax                                                      |                                                                               | -            |
|                                                                              |                                                                               |              |
|                                                                              |                                                                               |              |
|                                                                              |                                                                               |              |
|                                                                              |                                                                               |              |