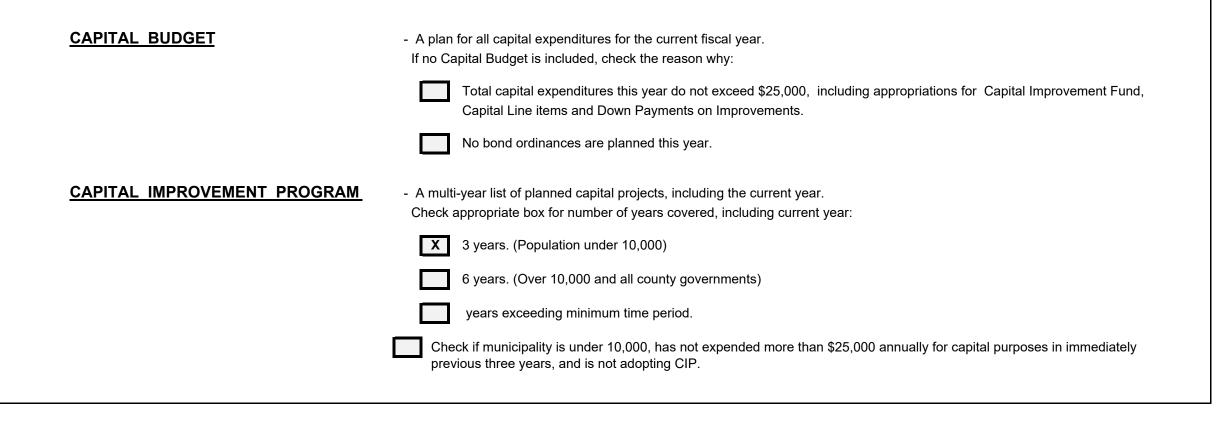

rplus Anticipated in 2025 Budget | 900,000.00   |
| Surplus Balance Remaining                  | 345,635.49   |

(Important: This appendix must be Included in advertisement of Budget.)

Sheet 39

#### 2025 CAPITAL BUDGET AND CAPITAL IMPROVEMENT PROGRAM

This section is included with the Annual Budget pursuant to N.J.A.C. 5:30-4. It does not in itself confer any authorization to raise or expend funds. Rather it is a document used as part of the local unit's planning and management program. Specific authorization to expend funds for purposes described in this section must be granted elsewhere, by a separate bond ordinance, by inclusion of a line item in the Capital Improvement Section of this budget, by an ordinance taking the money from the Capital Improvement Fund, or other lawful means.



#### TOWNSHIP OF LAFAYETTE NARRATIVE FOR CAPITAL IMPROVEMENT PROGRAM

Please note that the attached capital plan does not reflect any amounts for possible grants which might be available. The capital plan will be amended accordingly at the time of ordinance introduction.

# CAPITAL BUDGET (Current Year Action)

2025

Local Unit **TOWNSHIP OF LAFAYETTE** 6 4 PLANNED FUNDING SERVICES FOR CURRENT YEAR - 2025 TO BE 1 3 AMOUNTS 2 5a PROJECT TITLE 5b 5c 5d 5e FUNDED IN PROJECT ESTIMATED RESERVED 2025 Budget Capital FUTURE NUMBER TOTAL IN PRIOR Capital Grants in Aid and Debt COST Appropriations Improvement Fund YEARS YEARS Other Funds Authorized Surplus 220,000.00 Road Improvements 220,000.00 1 Purchase of Road Equipment 2 200,000.00 200,000.00 3 98,900.00 98,900.00 Purchase of Fire Equipment P